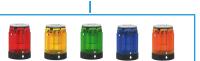

Crystal Clear module with continuous LED

Step 2 - Choose your colour

**Fully Coloured** module

Crystal Clear module

Step 2 - Choose your LED, voltage and colour

0 • • •

Step 3 - Add a sounder or AS-i module (optional)