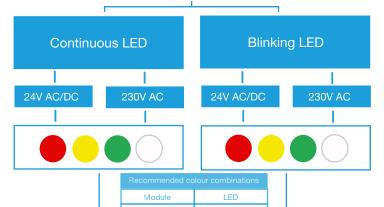

Crystal Clear module with continuous LED

Step 2 - Choose your colour

**Fully Coloured** module

Crystal Clear module

Step 2 - Choose your LED, voltage and colour

0 • • •

Step 3 - Add a sounder or AS-i module (optional)